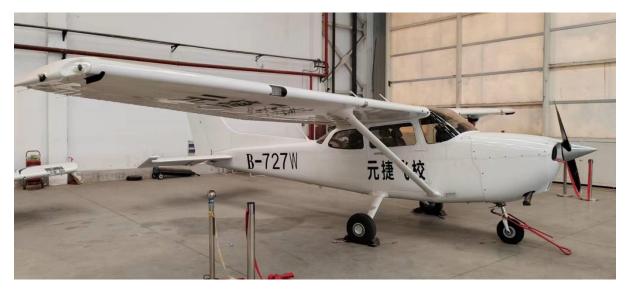

## 2021 Cessna 172S

Airframe: 78.2 Hours

Engine: 78.2 Hours

Propeller: 78.2 Hours

Exterior: 10/10

Interior: 10/10

This aircraft will be supplied with an Export C of A from Seller – We also can offer shipping quotes as well to the UK

Call + 44 (0) 7812521645

Email: fly-withme@hotmail.com / sales@fwmaircraft.com / www.fwmaircraft.com