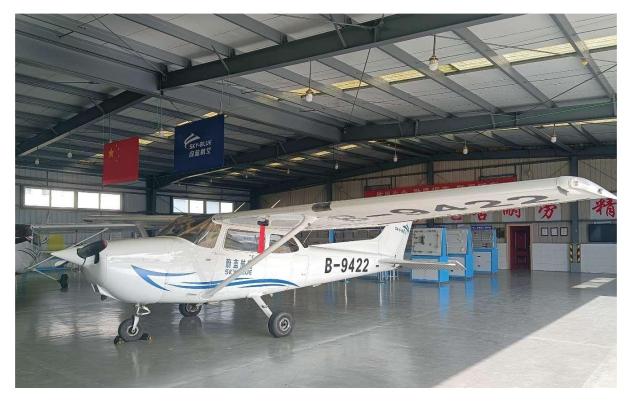

## 2008 Cessna 172R

Airframe: 11320.0

Engine: 1034.3 SMOH DATE TBA

Engineering: Annual and ARC JUNE 2025

Avionics: Garmin G1000 Avionics Suite (GDU1040)

Garmin GIA 63W Dual Integrated Avionics Unit Includes Nav/Com/GPS– Garmin GRS77

Transponder ADS-B Out– ME406 ELT– KR-87 ADF

Exterior: 9/10

Interior: 9/10

This aircraft will be supplied with an Export C of A from Seller – We also can offer shipping quotes as well to the UK.

Call + 44 (0) 7812521645