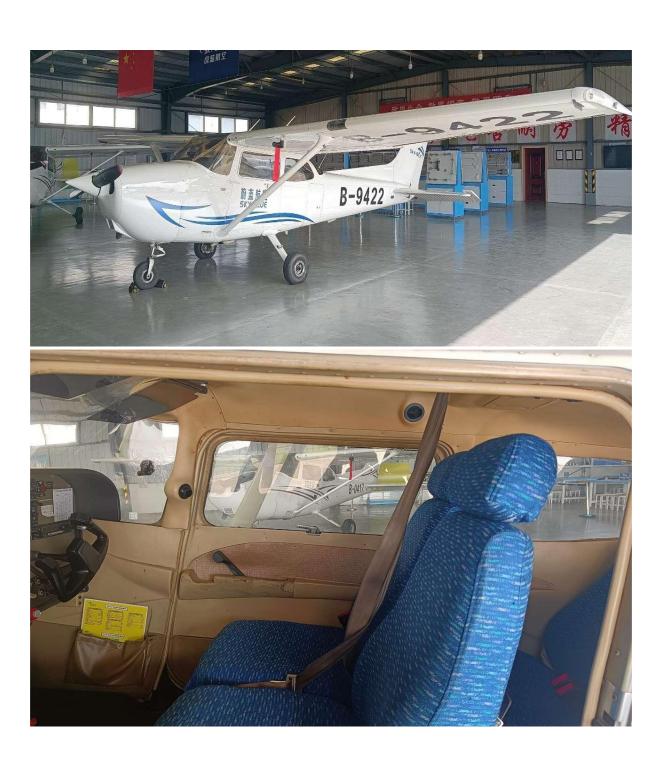

Transponder ADS-B Out– ME406 ELT– KR-87 ADF

Exterior: 9/10

Interior: 9/10

This aircraft will be supplied with an Export C of A from Seller – We also can offer shipping quotes as well to the UK.

Call + 44 (0) 7812521645