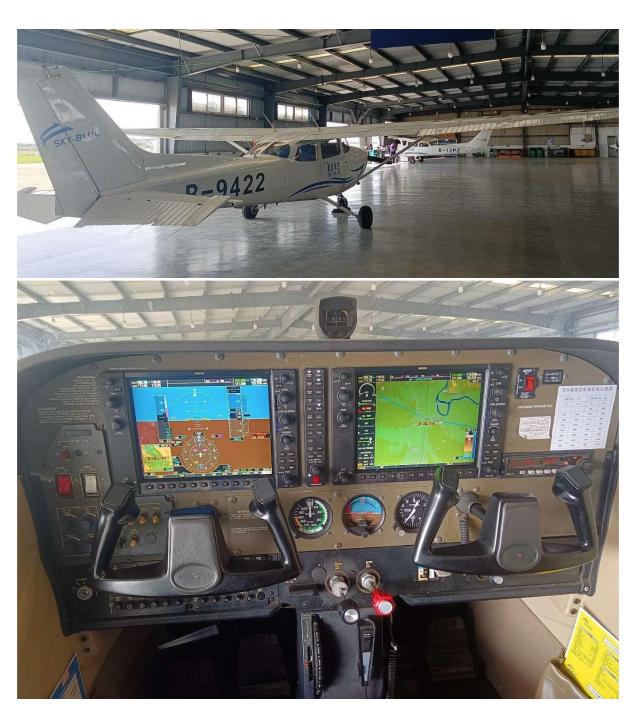

## 2008 Cessna 172R

Airframe: 11320.0

Engine: 1034.3 SMOH DATE TBA

Engineering: Annual and ARC JUNE 2025

Avionics: Garmin G1000 Avionics Suite (GDU1040)

Garmin GIA 63W Dual Integrated Avionics Unit Includes Nav/Com/GPS– Garmin GRS77

Attitude and Heading Reference System – KN-63 DME– PA System with Aft Cabin

Speakers --GMA 1347 Integrates NAV/COM digital audio

--GEA 71 Engine and airframe interfaces unit -GDC74A Air Data Computer– GTX 33ES

Transponder ADS-B Out– ME406 ELT– KR-87 ADF

Exterior: 9/10

Interior: 9/10

This aircraft will be supplied with an Export C of A from Seller – We also can offer shipping quotes as well to the UK.

Call + 44 (0) 7812521645